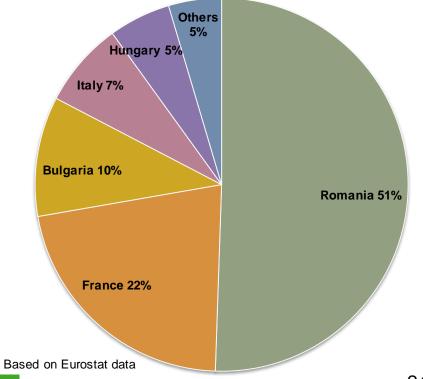

### **EU MS importing maize**

EU-28 Maize (Incl. processed products) imports by MS 10 months Marketing Year 2013-14: 12.2 mio t

EU-27 Maize (Incl. processed products) imports by MS Trimmed avg. for 10 months Marketing Years 2008-12: 4.7 mio t

## **EU** maize import origins

EU-28 Maize (Incl. processed products) import origins 10 months Marketing Year 2013-14: 12.2 mio t

EU-27 Maize (Incl. processed products) import origins Trimmed avg. for 10 months Marketing Years 2008-12: 4.7 mio t