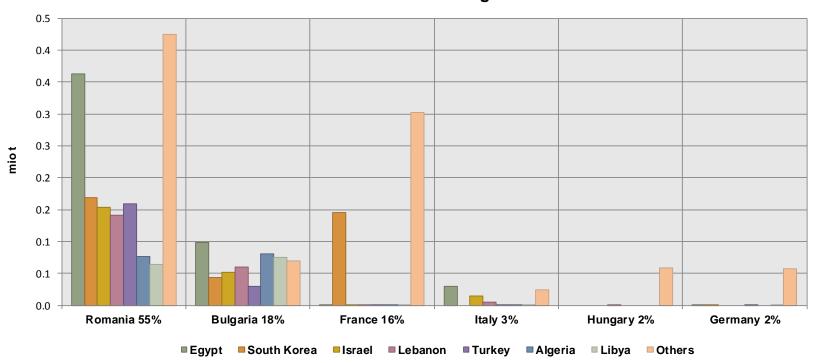

# **EU** barley exporting MS and destinations

Main EU-27 Barley including malt exporters and destinations Trimmed avg. for 10 months Marketing Years 2008-12: 5.7 mio t

# **EU** barley exporting MS and destinations

Main EU-28 Barley including malt exporters and destinations 10 months Marketing Year 2013-14: 8.1 mio t

Based on Eurostat data