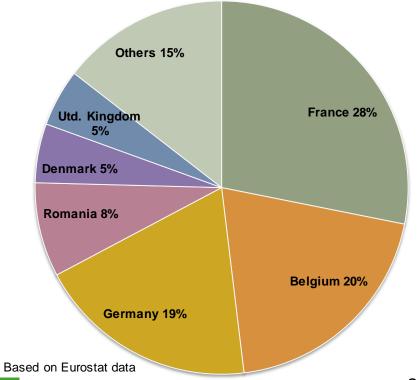

### **EU** barley export destinations

EU-28 Barley including malt export destinations 10 months Marketing Year 2013-14: 8.1 mio t

EU-27 Barley including malt export destinations
Trimmed avg. for 10 months Marketing Years 2008-12: 5.7 mio t