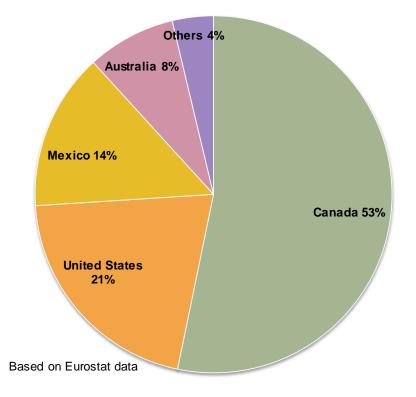

### **EU** common wheat import origins

EU-28 common wheat (incl. flour and groats) import origins 10 months Marketing Year 2013-14: 1.4 mio t

EU-27 common wheat (incl. flour and groats) import origins Trimmed avg. for 10 months Marketing Years 2008-12: 3.7 mio t