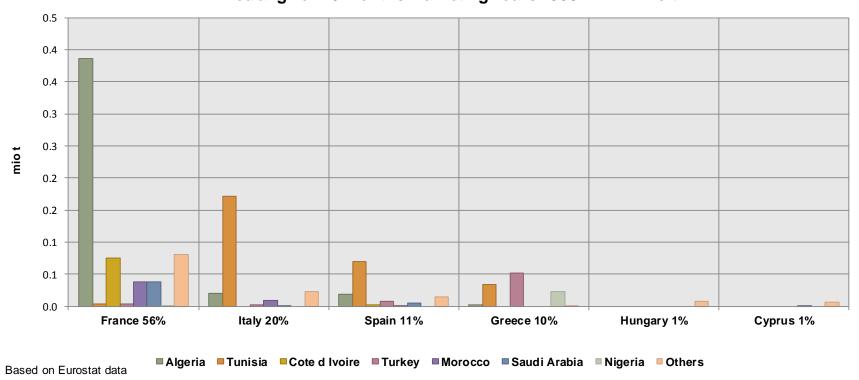

# EU durum wheat exporting MS and destinations

Main EU-27 Durum wheat (incl. flour) exporters and destinations Trimmed avg. for 10 months Marketing Years 2008-12: 1.4 mio t

# EU durum wheat exporting MS and destinations

Main EU-28 Durum wheat (incl. flour) exporters and destinations 10 months Marketing Year 2013-14: 1 mio t