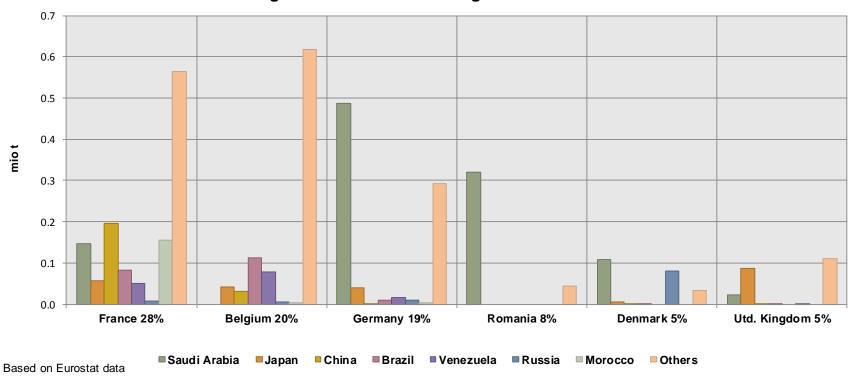

# **EU** maize importing MS and origins

Main EU-27 Maize (Incl. processed products) importers and origins Trimmed avg. for 10 months Marketing Years 2008-12: 4.7 mio t