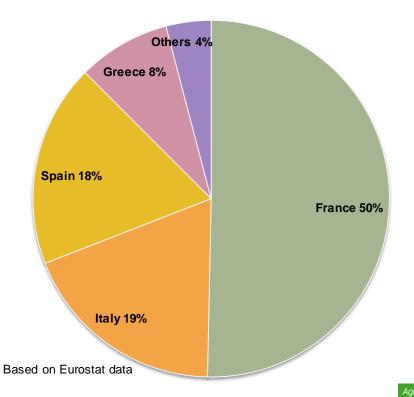

### **EU MS importing durum wheat**

EU-28 Durum wheat (incl. flour) imports by MS 10 months Marketing Year 2013-14: 1.5 mio t

EU-27 Durum wheat (incl. flour) imports by MS Trimmed avg. for 10 months Marketing Years 2008-12: 1.4 mio t

# **EU** durum wheat import origins

EU-28 Durum wheat (incl. flour) import origins 10 months Marketing Year 2013-14: 1.5 mio t

EU-27 Durum wheat (incl. flour) import origins
Trimmed avg. for 10 months Marketing Years 2008-12: 1.4 mio t