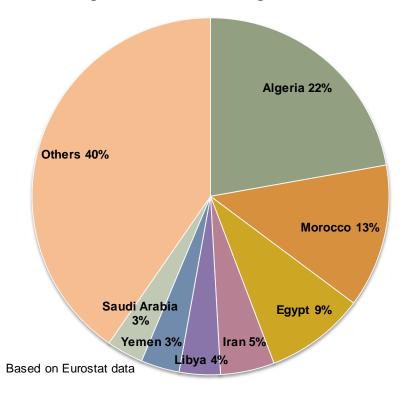

# EU durum wheat exporting MS and destinations

Main EU-28 Durum wheat (incl. flour) exporters and destinations 10 months Marketing Year 2013-14: 1 mio t