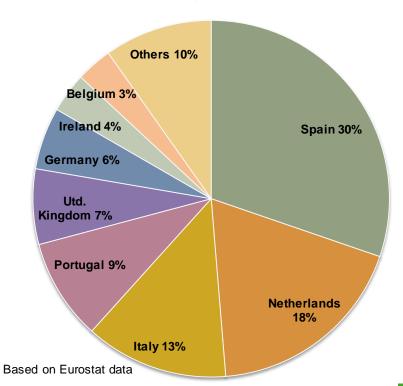

### **EU MS** exporting durum wheat

EU-28 Durum wheat (incl. flour) exports by MS 10 months Marketing Year 2013-14: 1 mio t

EU-27 Durum wheat (incl. flour) exports by MS
Trimmed avg. for 10 months Marketing Years 2008-12: 1.4 mio t

### **EU** durum wheat export destinations

EU-28 Durum wheat (incl. flour) export destinations 10 months Marketing Year 2013-14: 1 mio t

EU-27 Durum wheat (incl. flour) export destinations
Trimmed avg. for 10 months Marketing Years 2008-12: 1.4 mio t