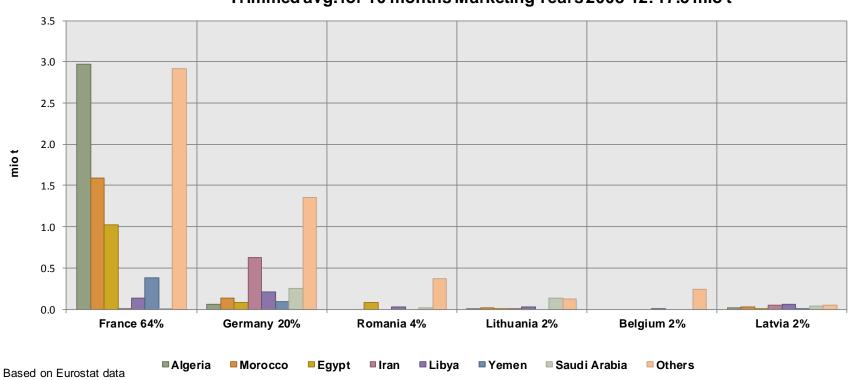

# EU durum wheat exporting MS and destinations

Main EU-27 Durum wheat (incl. flour) exporters and destinations Trimmed avg. for 10 months Marketing Years 2008-12: 1.4 mio t