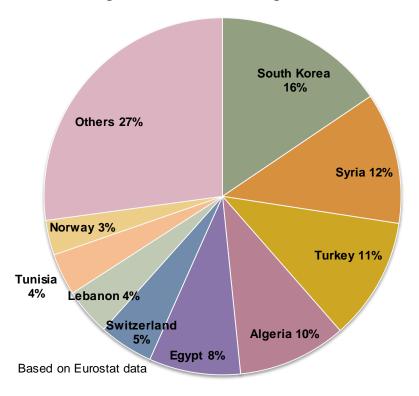

## **EU** maize import origins

EU-28 Maize (Incl. processed products) import origins 10 months Marketing Year 2013-14: 12.2 mio t

EU-27 Maize (Incl. processed products) import origins Trimmed avg. for 10 months Marketing Years 2008-12: 4.7 mio t