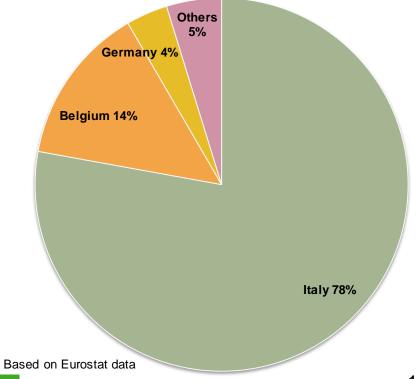

# EU durum wheat exporting MS and destinations

Main EU-28 Durum wheat (incl. flour) exporters and destinations 10 months Marketing Year 2013-14: 1 mio t