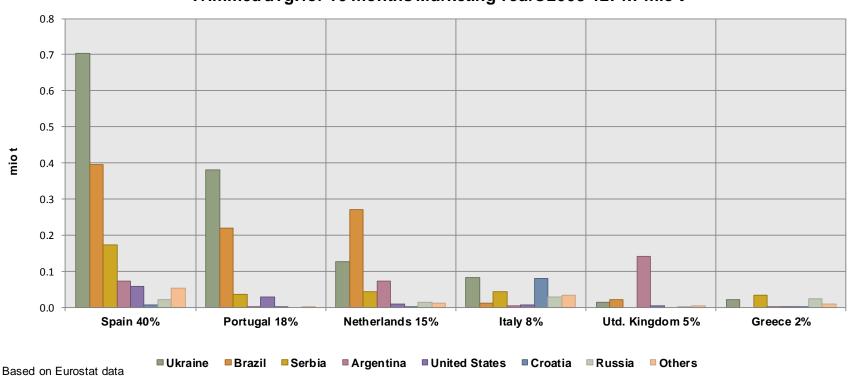

# **EU** maize importing MS and origins

Main EU-27 Maize (Incl. processed products) importers and origins Trimmed avg. for 10 months Marketing Years 2008-12: 4.7 mio t