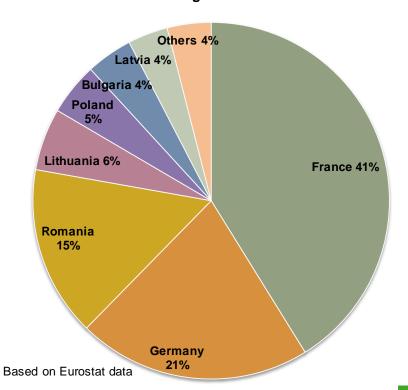

### **EU MS** exporting common wheat

EU-28 common wheat (incl. flour and groats) exports by MS 10 months Marketing Year 2013-14: 26.4 mio t

EU-27 common wheat (incl. flour and groats) exports by MS Trimmed avg. for 10 months Marketing Years 2008-12: 17.5 mio t