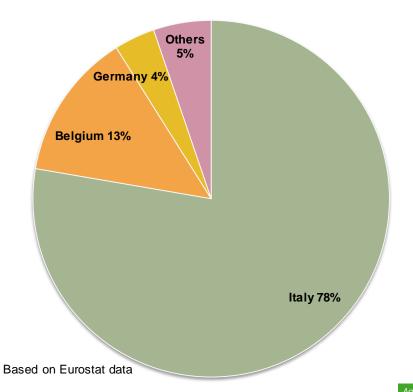

# EU durum wheat exporting MS and destinations

Main EU-27 Durum wheat (incl. flour) exporters and destinations Trimmed avg. for 10 months Marketing Years 2008-12: 1.4 mio t