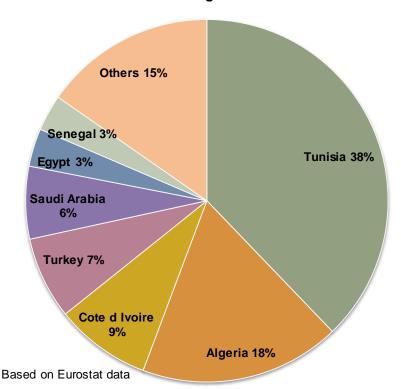

### **EU MS importing maize**

EU-28 Maize (Incl. processed products) imports by MS 10 months Marketing Year 2013-14: 12.2 mio t

EU-27 Maize (Incl. processed products) imports by MS Trimmed avg. for 10 months Marketing Years 2008-12: 4.7 mio t

## **EU** maize import origins

EU-28 Maize (Incl. processed products) import origins 10 months Marketing Year 2013-14: 12.2 mio t

EU-27 Maize (Incl. processed products) import origins Trimmed avg. for 10 months Marketing Years 2008-12: 4.7 mio t