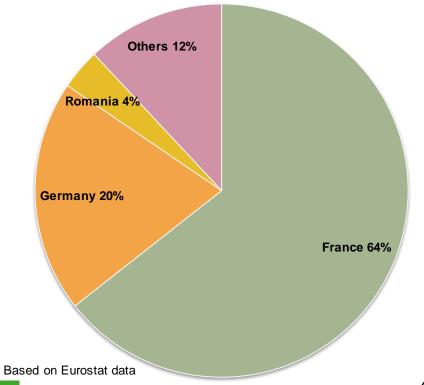

### **EU** common wheat export destinations

EU-28 common wheat (incl. flour and groats) export destinations 10 months Marketing Year 2013-14: 26.4 mio t

EU-27 common wheat (incl. flour and groats) export destinations Trimmed avg. for 10 months Marketing Years 2008-12: 17.5 mio t