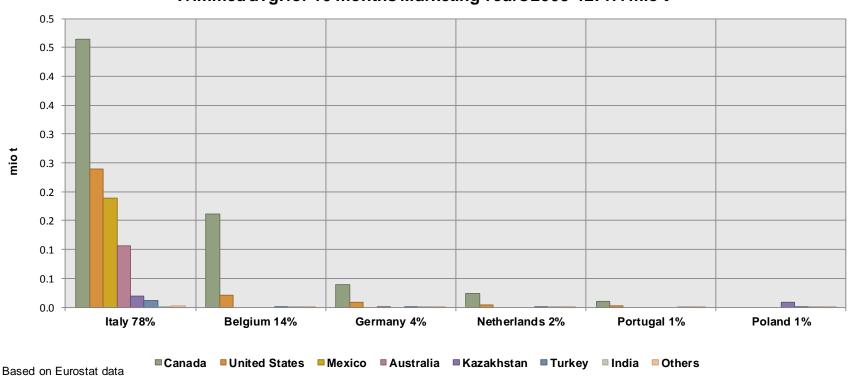

# EU durum wheat importing MS and origins

Main EU-27 Durum wheat (incl. flour) importers and origins Trimmed avg. for 10 months Marketing Years 2008-12: 1.4 mio t