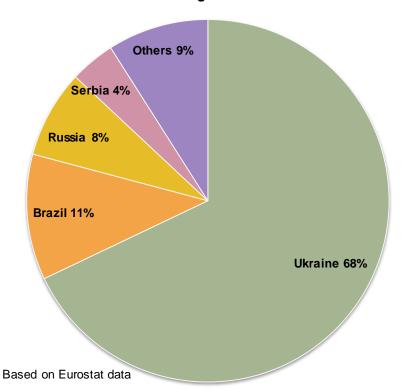

## **EU** maize import origins

EU-28 Maize (Incl. processed products) import origins 10 months Marketing Year 2013-14: 12.2 mio t

EU-27 Maize (Incl. processed products) import origins Trimmed avg. for 10 months Marketing Years 2008-12: 4.7 mio t