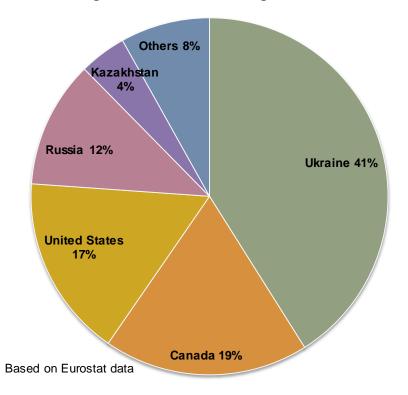

## **EU** maize import origins

EU-28 Maize (Incl. processed products) import origins 10 months Marketing Year 2013-14: 12.2 mio t

EU-27 Maize (Incl. processed products) import origins Trimmed avg. for 10 months Marketing Years 2008-12: 4.7 mio t