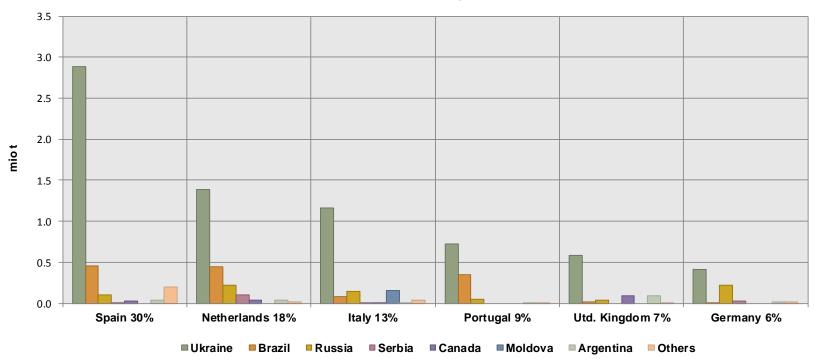

# **EU** maize importing MS and origins

# Main EU-28 Maize (Incl. processed products) importers and origins 10 months Marketing Year 2013-14: 12.2 mio t