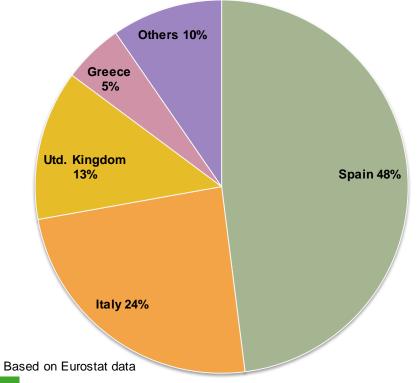

# **EU** durum wheat import origins

EU-28 Durum wheat (incl. flour) import origins 10 months Marketing Year 2013-14: 1.5 mio t

EU-27 Durum wheat (incl. flour) import origins
Trimmed avg. for 10 months Marketing Years 2008-12: 1.4 mio t