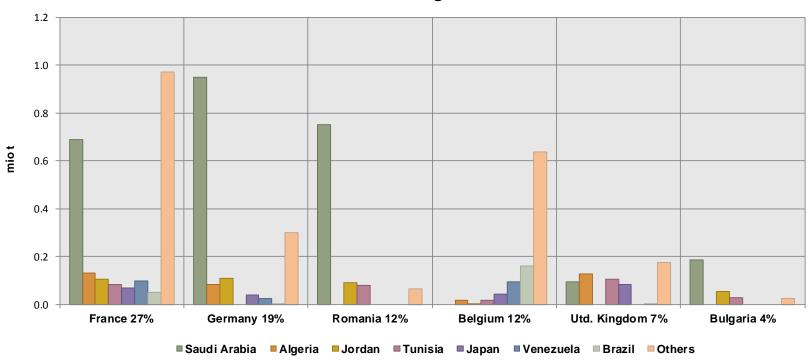

# EU durum wheat exporting MS and destinations

Main EU-27 Durum wheat (incl. flour) exporters and destinations Trimmed avg. for 10 months Marketing Years 2008-12: 1.4 mio t