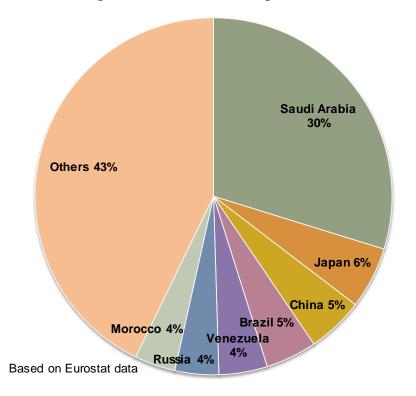

## **EU** maize import origins

EU-28 Maize (Incl. processed products) import origins 10 months Marketing Year 2013-14: 12.2 mio t

EU-27 Maize (Incl. processed products) import origins Trimmed avg. for 10 months Marketing Years 2008-12: 4.7 mio t