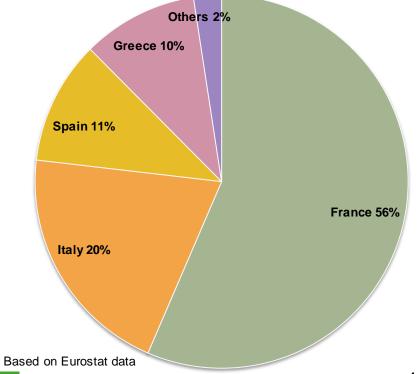

### **EU MS importing durum wheat**

EU-28 Durum wheat (incl. flour) imports by MS 10 months Marketing Year 2013-14: 1.5 mio t

EU-27 Durum wheat (incl. flour) imports by MS Trimmed avg. for 10 months Marketing Years 2008-12: 1.4 mio t

# **EU** durum wheat import origins

EU-28 Durum wheat (incl. flour) import origins 10 months Marketing Year 2013-14: 1.5 mio t

EU-27 Durum wheat (incl. flour) import origins
Trimmed avg. for 10 months Marketing Years 2008-12: 1.4 mio t