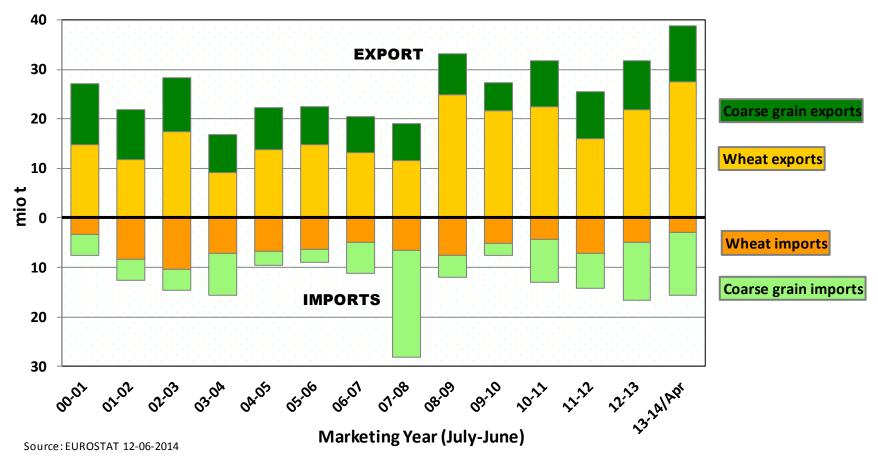

#### EU 28 - Cereals exports and imports from 2000/01 to 2013/14

including flour and other processed products in grain equivalent