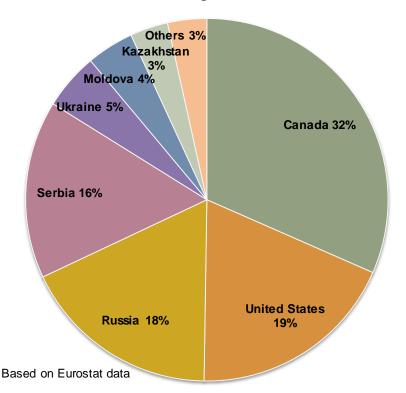

## **EU** maize import origins

EU-28 Maize (Incl. processed products) import origins 10 months Marketing Year 2013-14: 12.2 mio t

EU-27 Maize (Incl. processed products) import origins Trimmed avg. for 10 months Marketing Years 2008-12: 4.7 mio t