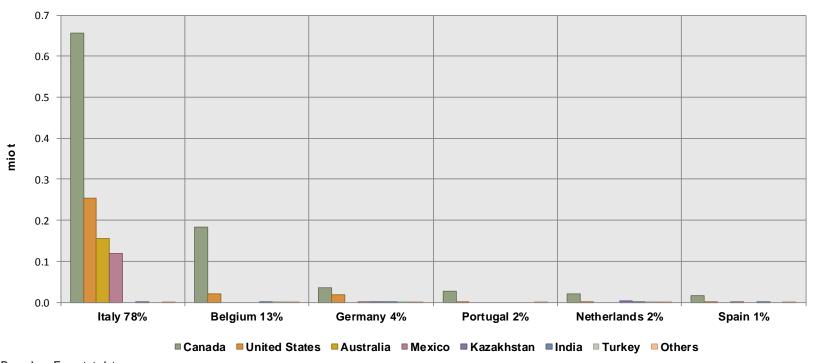

### EU durum wheat importing MS and origins

Main EU-28 Durum wheat (incl. flour) importers and origins 10 months Marketing Year 2013-14: 1.5 mio t

Based on Eurostat data