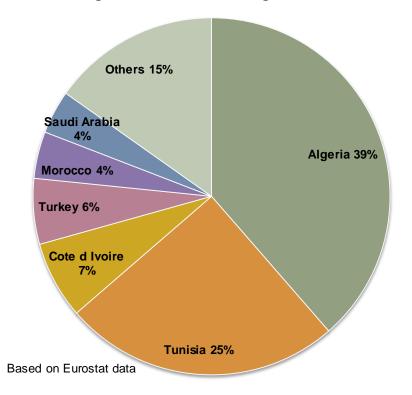

### **EU MS importing maize**

EU-28 Maize (Incl. processed products) imports by MS 10 months Marketing Year 2013-14: 12.2 mio t

EU-27 Maize (Incl. processed products) imports by MS Trimmed avg. for 10 months Marketing Years 2008-12: 4.7 mio t

## **EU** maize import origins

EU-28 Maize (Incl. processed products) import origins 10 months Marketing Year 2013-14: 12.2 mio t

EU-27 Maize (Incl. processed products) import origins Trimmed avg. for 10 months Marketing Years 2008-12: 4.7 mio t