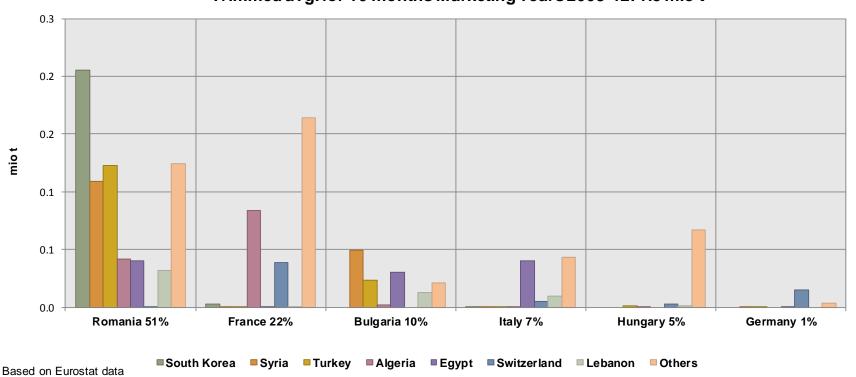

# EU durum wheat exporting MS and destinations

Main EU-27 Durum wheat (incl. flour) exporters and destinations Trimmed avg. for 10 months Marketing Years 2008-12: 1.4 mio t

# EU durum wheat exporting MS and destinations

Main EU-28 Durum wheat (incl. flour) exporters and destinations 10 months Marketing Year 2013-14: 1 mio t