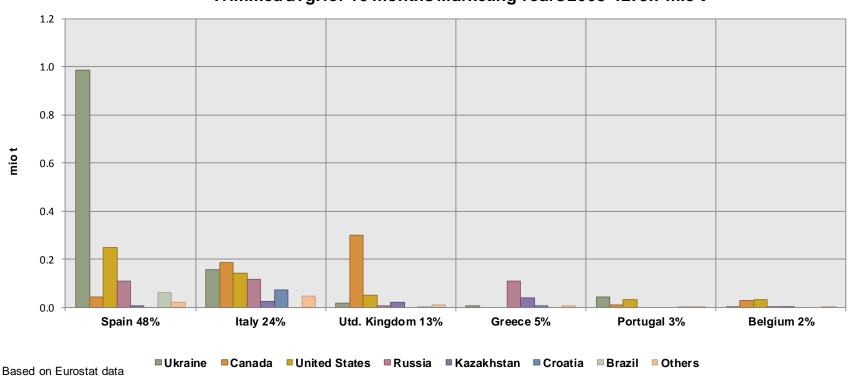

### **EU MS importing durum wheat**

EU-28 Durum wheat (incl. flour) imports by MS 10 months Marketing Year 2013-14: 1.5 mio t

EU-27 Durum wheat (incl. flour) imports by MS Trimmed avg. for 10 months Marketing Years 2008-12: 1.4 mio t

# **EU** durum wheat import origins

EU-28 Durum wheat (incl. flour) import origins 10 months Marketing Year 2013-14: 1.5 mio t

EU-27 Durum wheat (incl. flour) import origins
Trimmed avg. for 10 months Marketing Years 2008-12: 1.4 mio t