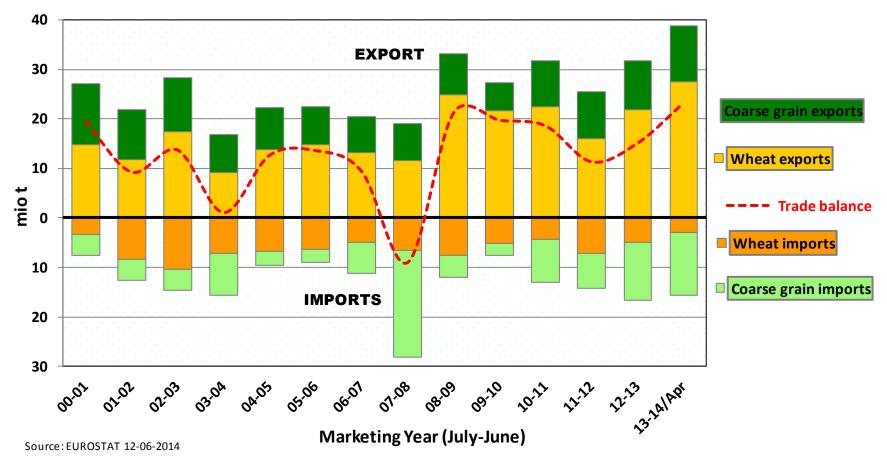

#### EU 28 - Cereals exports and imports from 2000/01 to 2013/14

including flour and other processed products in grain equivalent