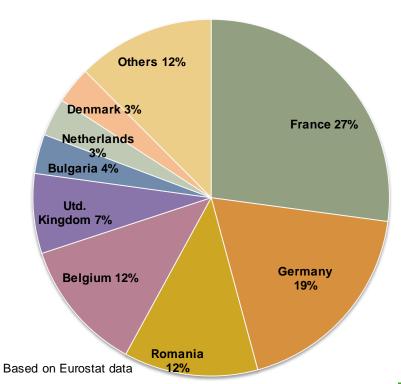

### **EU** durum wheat export destinations

EU-28 Durum wheat (incl. flour) export destinations 10 months Marketing Year 2013-14: 1 mio t

EU-27 Durum wheat (incl. flour) export destinations
Trimmed avg. for 10 months Marketing Years 2008-12: 1.4 mio t