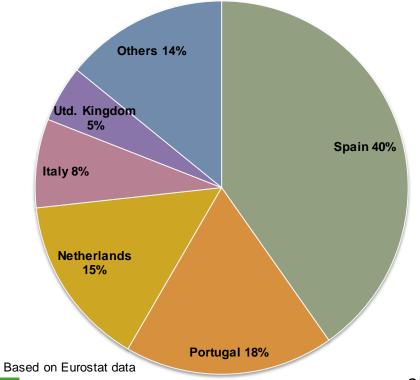

### **EU MS importing durum wheat**

EU-28 Durum wheat (incl. flour) imports by MS 10 months Marketing Year 2013-14: 1.5 mio t

EU-27 Durum wheat (incl. flour) imports by MS Trimmed avg. for 10 months Marketing Years 2008-12: 1.4 mio t

# **EU** durum wheat import origins

EU-28 Durum wheat (incl. flour) import origins 10 months Marketing Year 2013-14: 1.5 mio t

EU-27 Durum wheat (incl. flour) import origins
Trimmed avg. for 10 months Marketing Years 2008-12: 1.4 mio t