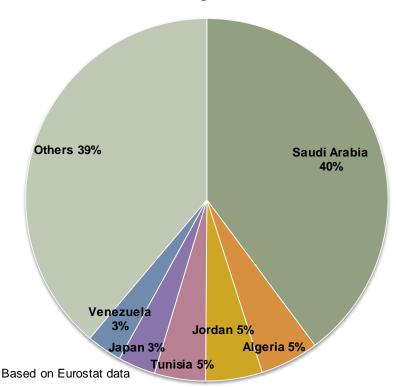

### **EU** common wheat import origins

EU-28 common wheat (incl. flour and groats) import origins 10 months Marketing Year 2013-14: 1.4 mio t

EU-27 common wheat (incl. flour and groats) import origins Trimmed avg. for 10 months Marketing Years 2008-12: 3.7 mio t