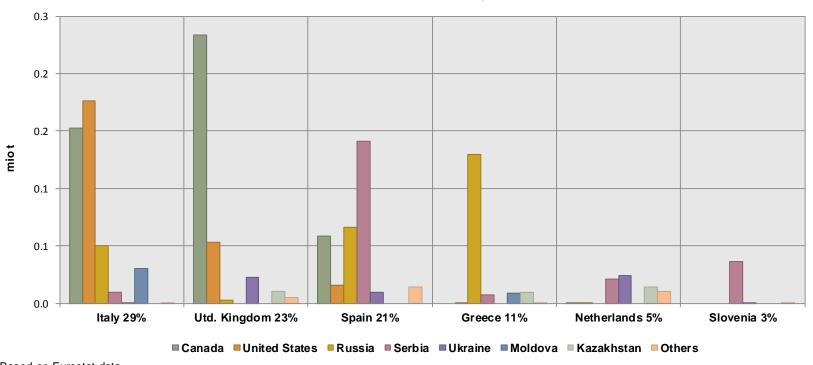

### **EU MS** exporting durum wheat

EU-28 Durum wheat (incl. flour) exports by MS 10 months Marketing Year 2013-14: 1 mio t

EU-27 Durum wheat (incl. flour) exports by MS
Trimmed avg. for 10 months Marketing Years 2008-12: 1.4 mio t

### **EU** durum wheat export destinations

EU-28 Durum wheat (incl. flour) export destinations 10 months Marketing Year 2013-14: 1 mio t

EU-27 Durum wheat (incl. flour) export destinations
Trimmed avg. for 10 months Marketing Years 2008-12: 1.4 mio t