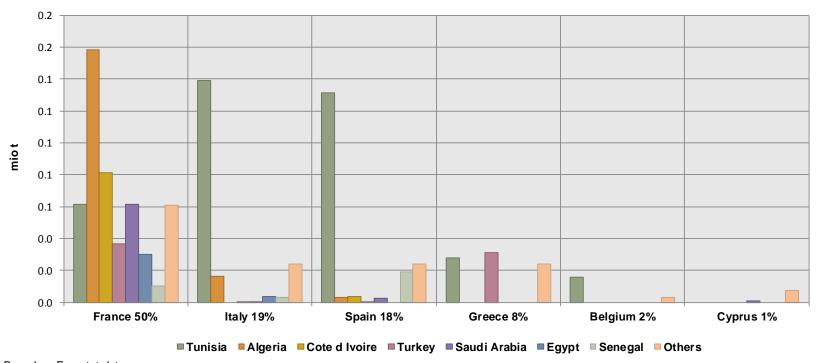

# EU durum wheat importing MS and origins

Main EU-27 Durum wheat (incl. flour) importers and origins Trimmed avg. for 10 months Marketing Years 2008-12: 1.4 mio t

### EU durum wheat importing MS and origins

Main EU-28 Durum wheat (incl. flour) importers and origins 10 months Marketing Year 2013-14: 1.5 mio t

Based on Eurostat data