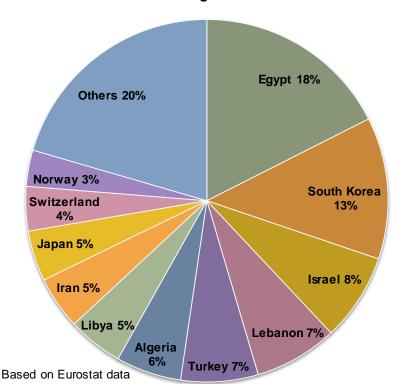

## **EU** maize import origins

EU-28 Maize (Incl. processed products) import origins 10 months Marketing Year 2013-14: 12.2 mio t

EU-27 Maize (Incl. processed products) import origins Trimmed avg. for 10 months Marketing Years 2008-12: 4.7 mio t