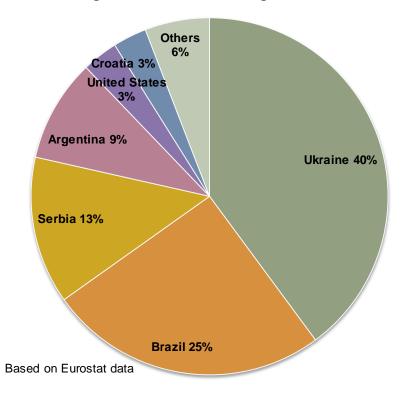

### **EU** maize export destinations

EU-28 Maize (Incl. processed products) export destinations 10 months Marketing Year 2013-14: 2.8 mio t

EU-27 Maize (Incl. processed products) export destinations Trimmed avg. for 10 months Marketing Years 2008-12: 1.5 mio t