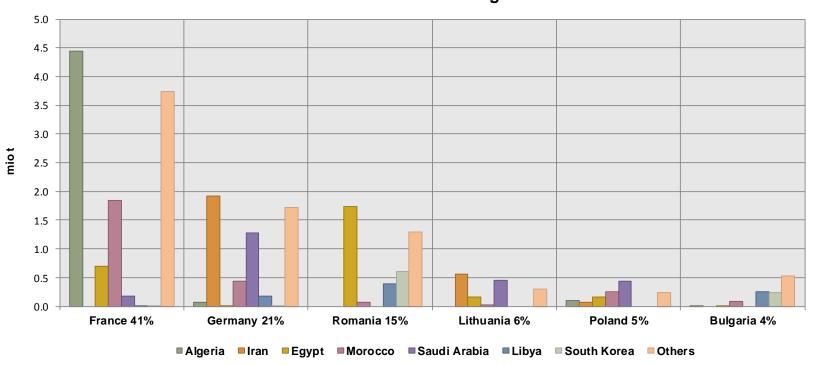

# EU durum wheat exporting MS and destinations

Main EU-28 Durum wheat (incl. flour) exporters and destinations 10 months Marketing Year 2013-14: 1 mio t