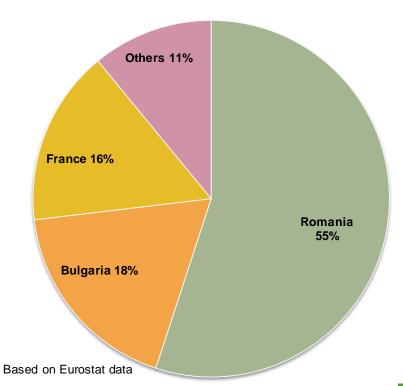

### **EU MS importing maize**

EU-28 Maize (Incl. processed products) imports by MS 10 months Marketing Year 2013-14: 12.2 mio t

EU-27 Maize (Incl. processed products) imports by MS Trimmed avg. for 10 months Marketing Years 2008-12: 4.7 mio t

## **EU** maize import origins

EU-28 Maize (Incl. processed products) import origins 10 months Marketing Year 2013-14: 12.2 mio t

EU-27 Maize (Incl. processed products) import origins Trimmed avg. for 10 months Marketing Years 2008-12: 4.7 mio t