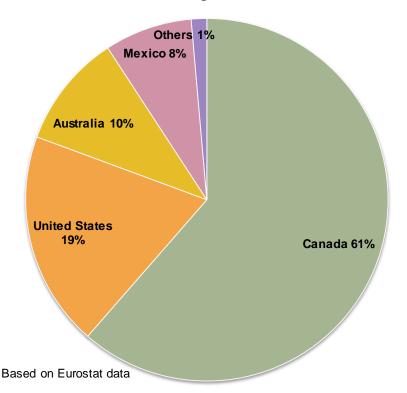

# **EU** durum wheat import origins

EU-28 Durum wheat (incl. flour) import origins 10 months Marketing Year 2013-14: 1.5 mio t

EU-27 Durum wheat (incl. flour) import origins
Trimmed avg. for 10 months Marketing Years 2008-12: 1.4 mio t