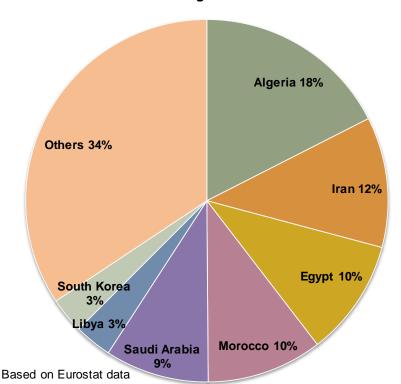

### **EU** durum wheat export destinations

EU-28 Durum wheat (incl. flour) export destinations 10 months Marketing Year 2013-14: 1 mio t

EU-27 Durum wheat (incl. flour) export destinations
Trimmed avg. for 10 months Marketing Years 2008-12: 1.4 mio t