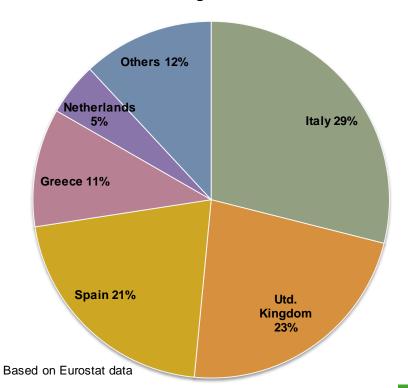

### **EU** common wheat import origins

EU-28 common wheat (incl. flour and groats) import origins 10 months Marketing Year 2013-14: 1.4 mio t

EU-27 common wheat (incl. flour and groats) import origins Trimmed avg. for 10 months Marketing Years 2008-12: 3.7 mio t