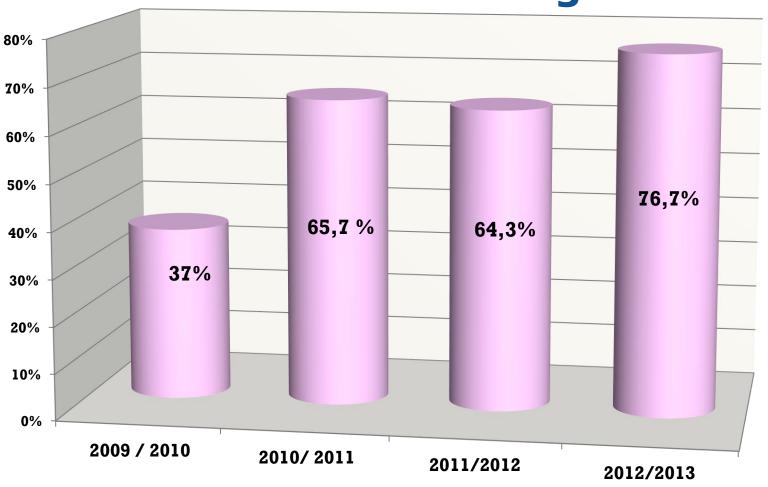

## **Current SFS implementation**

- 2013/2014 school year underway, 25 MS participating (including Croatia), still based on the €90 million budget and 50/75% co-financing rates
- <u>2012/2013</u>: major improvements in the use of budget and implementation figures

# The SFS at EU level – EU budget use in %