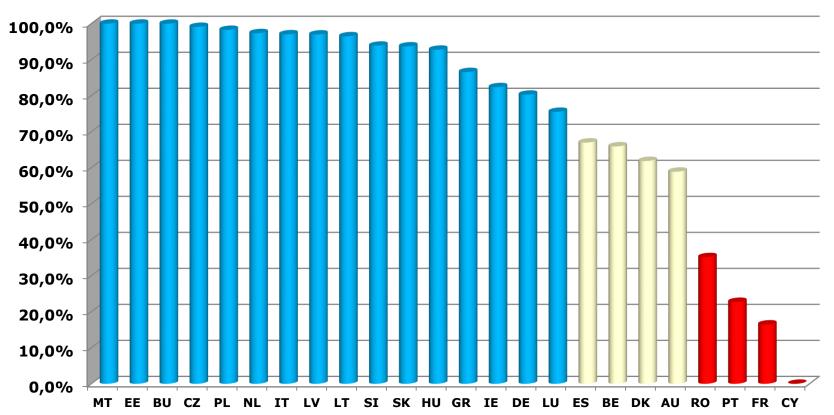

# School Fruit Scheme – state of play

Advisory Group Fruit and Vegetables, 27 February 2014

Giuliana Keller & Alisa Tiganj, DG AGRI Unit C2





#### **SFS State of Play**

- <u>Present</u>: current SFS implementation before CAP
   2020 changes
- <u>As of 2014/2015</u>: CAP 2020 implementation with higher budget, accompanying measures
- Future: new proposal adopted on January 30th





## **Current SFS implementation**

- 2013/2014 school year underway, 25 MS participating (including Croatia), still based on the €90 million budget and 50/75% co-financing rates
- <u>2012/2013</u>: major improvements in the use of budget and implementation figures





# The SFS at EU level – EU budget use in %







#### The SFS at EU level – budget use

2012/2013 per Member State in %







#### The SFS stakeholders' meeting

- Scheduled for May 2014
- Will focus on the implementation: logistics, distribution, difficulties encountered by MS/ schools/ suppliers...
- Any ideas/points for discussion?





#### The SFS in 2014/2015

- 150 Mio€ instead of 90 Mio€
- Co-financing rates 75-90% instead of 50-75% in less developed regions
- Accompanying measures eligible to the EU aid





#### The SFS in 2014/2015

- National strategies and aid requests to be submitted by 30
   April 2014
- Commission's decision on final allocations by 30 June
   2014
- **Delegated act on accompanying measures** (eligible costs and the maximum financing limit): discussed with MS, now in internal Commission procedure
- New indicative allocations: based on €150 mio budget and higher co-financing r