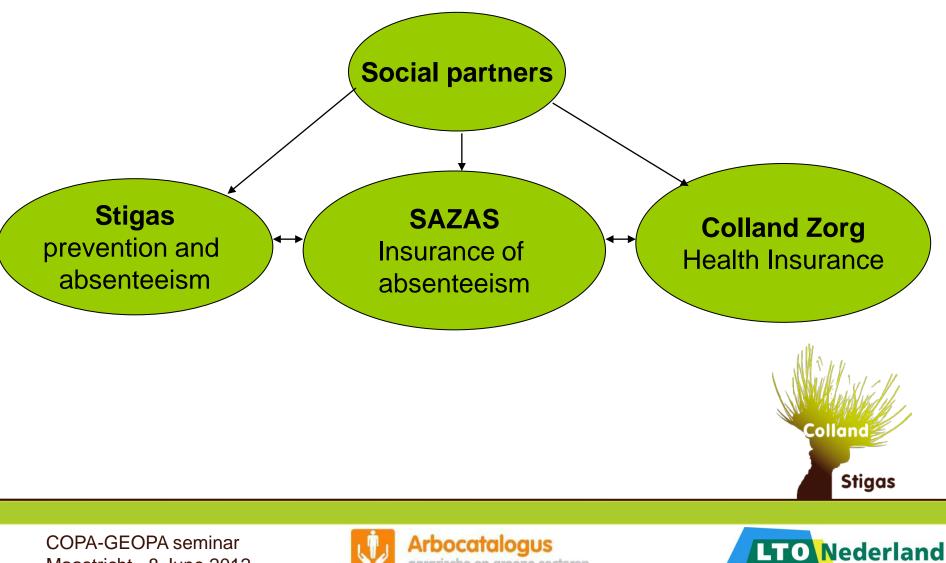

### Social partners started a chain

### **Cooperation between Stigas & Sazas**

For instance:

- Stigas examines for Sazas workplaces from sick workers to prevent repetition and shorten absenteeism
- Stigas visits companies for Sazas with a high absenteeism
- Stigas and Sazas combine there knowledge from absenteeism for statistics
- ⇒Less absenteeism ⇒Less payment for Sazas ⇒Less costs sector
- ⇒More knowledge for Stigas ⇒ better advices at companies / sector

# **1. Foundation Stigas**

- Non profit organization
- Joint governance employers and workers
- Sustainable, started 25 years ago
- Employers pay 0,09% of payroll
- Approach adapted to small scale companies
- Team of OH-advisors visits farms

### **Foundation Stigas**

- Dedicated team of advisors in each region
- Visiting farms, *risk* assessment
- Looking for practical solutions and good practices
- Project approach

COPA-GEOPA seminar Maastricht - 8 June 2012

### 2. Foundation SAZAS

- Non profit insurance organization
- Joint governance employers and workers
- Sustainable ,started 18 years ago
- Employers Insurance absenteeism
- Workers insurance to complement the absenteeism salary