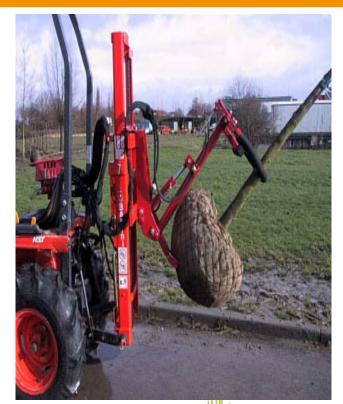

### Some practical ways to reduce MSD

- Checklist maintenance drivers seat
- Advice which tractor chair to choose
- Wheel changer
- Harvesting fruit
- Cutting hedges

COPA-GEOPA seminar Maastricht - 8 June 2012