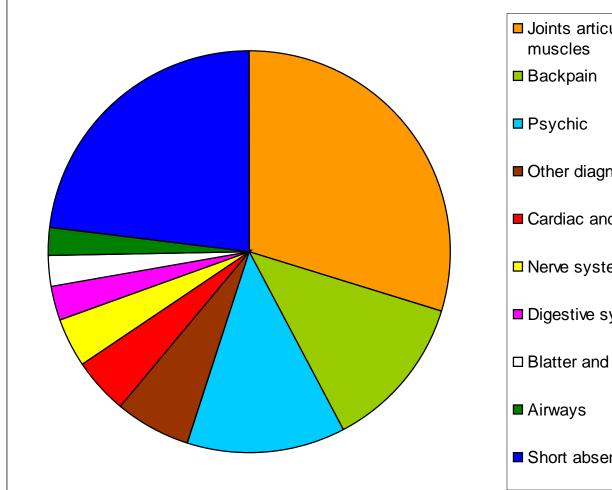

### 42% of absenteeism by MSD

Joints articulations and

- Other diagnosis
- Cardiac and bloodvessels
- □ Nerve system
- Digestive system
- □ Blatter and Kidney system

Short absenteeism